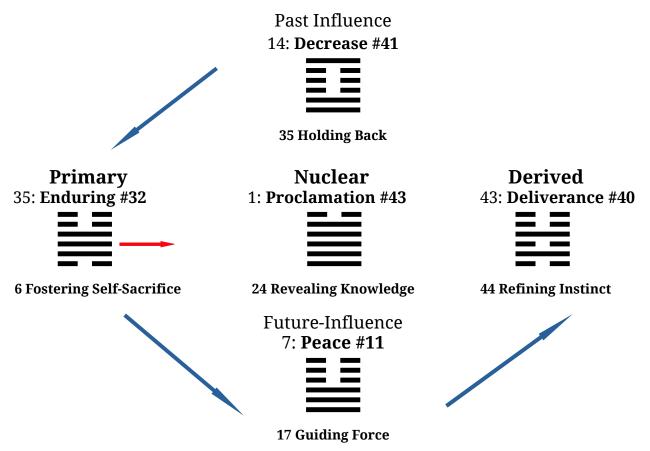

**EVENT: 2023-02-09-10 01:59 Wood Dragon Year: Moscow 32-3 > 40 < 43** 

IMAGE
Lightning flashes over waving, storm swept tree tops
[UDGMENT]

After suffering many setbacks and depredations
Russia's spirit has endured and will continue to sacrifice and hold fast
Peace develops from steadily devolving authority to municipal leadership
Releasing a flood of freedom 'neath lightning flashes of joy ascendant
All involving the fearless proclamation of truth aligned with God in Heaven.

## Primary: 32 Holding Fast, Endurance

Wu: Constancy indicates pervasion. There will be no blame. It also indicates advantage of being persevering and having undertakings.

Wilhelm/Baynes: Thunder and wind: the image of Duration. Thus the superior man stands firm and does not change his direction.

## Derived: 40 Deliverance

Legge: Liberation finds advantage in the southwest. When the operation is completed, return to stability brings good fortune; if the operations are incomplete, best to finish them quickly.

#### TOLTEC TALE

35 Holding Back > 6 Fostering Self-Sacrifice > 17 Guiding Force > 44 Refining Instinct < 24 Revealing Knowledge.

#### **Notes**

- PAST #41 Male contains 3 Earth female in 3,4,5 but top line will release, the 3 Earth lines move up, and turn into #11, which just so happens to be Future #11. Shows order.
- PAST #41 Decrease: Russia has endured great difficulties the past century.
- #32 Enduring, holding fast (and fostering self-sacrifice); this is the Russian Way.
- #32 Russia also is the natural Central Power or Central Kingdom, joining East & West
- CL #3 This is the line of leadership at the local community level, not the Monarch
- CL #3 Text: The people will hold Putin's feet to the fire if he mismanages the SMO
- FUTURE #11 Auspicious. Heaven & Earth balance, male and female. Top line in #41 moves down to 3<sup>rd</sup> place, which is key in this Cast. So leadership shifts to regions/communities.
- #40 Relief after storm. Easy movement on flowing waters. Fulfilling Destiny.
- NUC #43 Proclaiming Truth. Binary #1 = first cry after Primordial Heaven. Powerful.