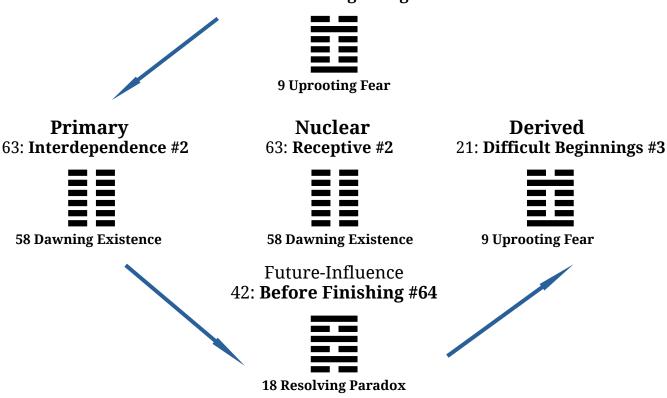

## 2023-10-29 Will Russia-China-BRICS effect ME solution? 2 > (3) < 2 3 Difficulties > 2 New World > 64 Integrating > 3 Beginnings < 2 Interdependence

Past Influence

21: Difficult Beginnings #3

#### Notes

- No Changing Lines = clear dynamic.
- #2 PAST same as Derived below
- #2 = Deep process involving inter-relationship in relative (secular) world.
- #2 cooperation, bringing The People together; leadership through serving the people
- #64 FUTURE: Process involving integrating differences, getting to solution
- #64: Integrating Yin and Yang, Israeli and Palestinian, Shia and Sunni, Arab & Persian
- #3: Sequence after #2, no changing Lines: Beginning important dynamic; takes time.
- #2: Nuclear = Derived: Double Earth means that this is Ground 0, their own turf.
- CL5: Yellow Undergarment: Russia-China are like the Emperor (yellow) who does not need to display his power (undergarment).