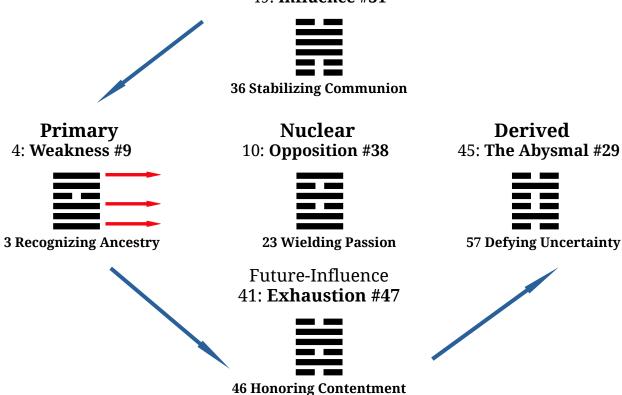

## 2023-10-26 Will President Joe Biden soon exit 9-1,3,5 > 29 < 38

31 Influence > 9 Weakness > 47 Exhaustion > 29 The Abysmal < 38 Opposition

Past Influence 49: **Influence** #31

to monoring contentinent

### Notes

- HEM: Water above in Heaven & Earth: sky occluded, a-hard rain's coming
- #31: PAST: President is position of great influence, had connections, possibly corrupt
- #9: Small power = weakness; Line 4 is line of Manager not Leader. He's a puppet.
- #47: FUTURE: Exhaustion; merit running out, his time is over
- #29: Warrior Leader or The Abysmal, the Pit, a trap, dead end. Not good!
- #29: If you are sincere then success; but if you are not as in this case...
- #38: Nuclear/MAN: Family disagreements or administrative friction

#### Summation

Hexagram #9's ruling line is in the fourth place, the leader of the Secretary not the Boss, the Minister not the President. Biden is not a true leader. Many changing lines denotes imbalance, plus all three are yang making Heaven which is leadership unbalanced again. 1-3-6 = unbalanced Earth, Man and Heaven, beginning, middle and end. The Derived Abysmal is one of the most challenging Hexaagrams, not always bad but with this Query, definitely. Joe is going down especially since the Future Influence is #47 Exhaustion, also clearly negative: he's run his course and is going down. The core dynamic is #38 Opposition, showing the older daughter beneath the younger, which is incorrect but also somewhat petty since neither are in charge. A mess.